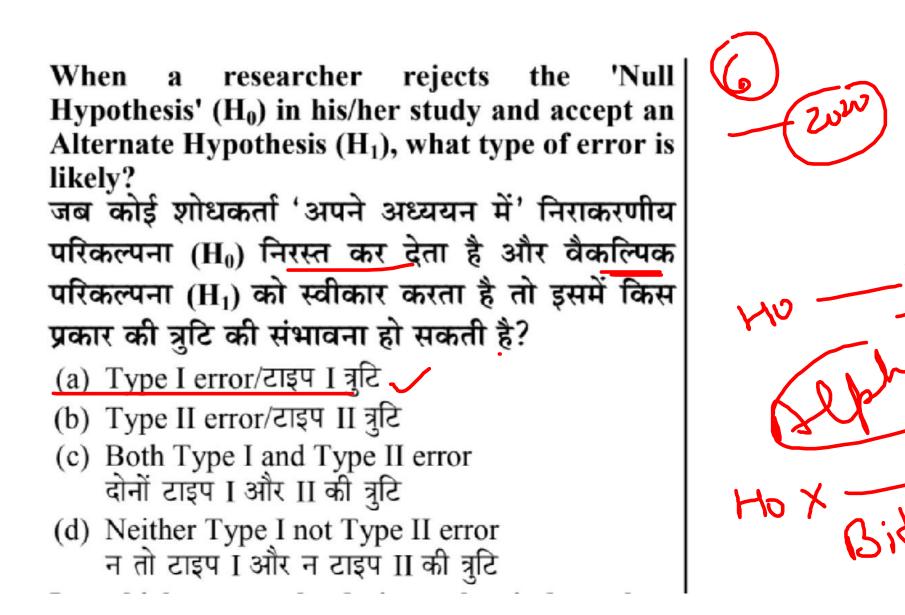

h study where lecture cum demonstration method is used to assess the effect on students' level of participation in terms of the socio economic status (SES) of their family and its habitat. Which variable in this study will be called an independent variable?

विश्वविद्यालय के एक शिक्षक ने शोध अध्ययन किया जिसमें विद्यार्थियों के परिवार और उनके आवास के सामाजिक-आर्थिक स्तरों (SES) के अनुसार उनकी सहभागिता के स्तर पर प्रभाव का मूल्यांकन करने के लिए व्याख्यान सह-निदर्शन पद्धति का प्रयोग किया गया। इस अध्ययन में किस चर को स्वतंत्र चर कहा जाएगा?

) Lecture cum demonstration method व्याख्यान-सह प्रदर्शन पद्धति

- (b) Students level of participation विद्यार्थियों का सहभागिता स्तर
- (c) SES of their family उनके परिवार का सामाजिक-आर्थिक स्तर (SES)
- (d) Habitat of the family/परिवार का आवास

V con alal







| Communication skills of students can be<br>improved by<br>छात्रों के संप्रेषण कौशल को किसकी सहायता से |  |  |  |  |
|-------------------------------------------------------------------------------------------------------|--|--|--|--|
| सुधारा जा सकता है:                                                                                    |  |  |  |  |
| (i) Asking general questions/सामान्य प्रश्न पूछकर                                                     |  |  |  |  |
| <ul> <li>(ii) Exposure to new technology<br/>नई प्रौद्योगिकी के सम्पर्क में लाकर</li> </ul>           |  |  |  |  |
| (ini) Fostering critical thinking<br>समीक्षात्मक चिंतन की प्रक्रिया को संवर्धित कर                    |  |  |  |  |
| (iv) Discriminant use of vocabulary<br>शब्दावली का विभेदक अनुप्रयोग सुनिश्चित कर