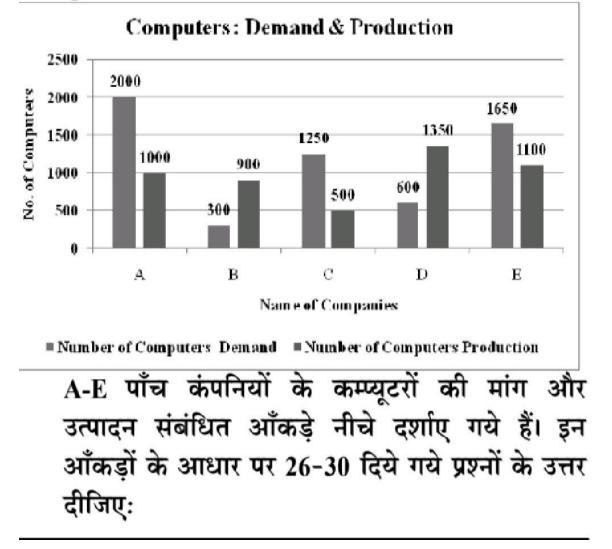

companies

production is

The ratio of the number of companies having more production than demand to that of

more

demand

than

having

| The difference be | etween average demand and                          | 34 |
|-------------------|----------------------------------------------------|----|
|                   | tion of computers of all                           |    |
| companies combin  | ned together is<br>नियों के कंप्यूटरों की औसत मांग |    |
| एक साथ सभी कंप    | नियों के कंप्यूटरों की औसत मांग                    |    |
| और औसत उत्पादन    | का अंतर है :                                       |    |
| (a) 950           | (b) 190                                            |    |
| (c) 180           | (d) 850                                            |    |

Computers: Demand & Production

2500 2000 2000 of Computers 1650 1350 1500 1250 1100 1000 900 1000 600 500 °N' 500 300 C E A B D Name of Companies Number of Computers Demand Number of Computers Production A-E पाँच कंपनियों के कम्प्यूटरों की मांग और उत्पादन संबंधित आँकड़े नीचे दर्शाए गये हैं। इन आँकडों के आधार पर 26-30 दिये गये प्रश्नों के उत्तर दीजिएः

The demand for computers is less than the<br/>production of computers in how many<br/>companies?<br/>कंप्यूटरों की मांग उनके उत्पाद के सापेक्ष कितनी<br/>कंपनियों में कम है?(a) 4(b) 3(c) 1(d) 2

The demand of computers of Company D is<br/>more than that of the demand of the computers<br/>of Company B by<br/>कंपनी D के कंप्यूटरों की माँग कंपनी B के कंप्यूटरों<br/>की माँग की तुलना में अधिक है :(a) 1.5 times/1.5 गुना(b) 2 times/2 गुना(c) 2.5 times/2.5 गुना(d) 3 times/3 गुना