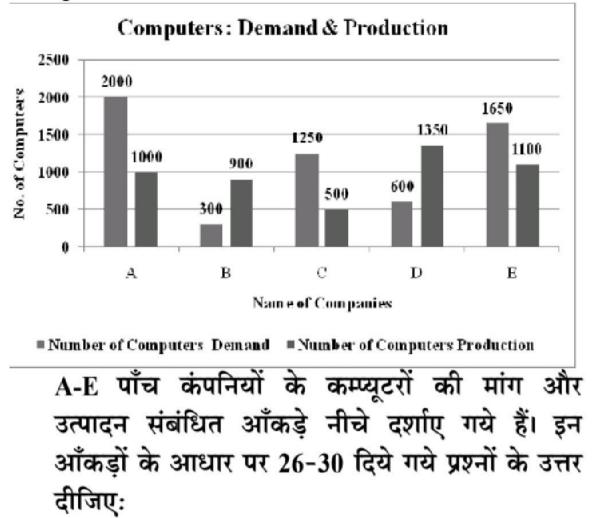

Computers: Demand & Production

2500 2000 2000 of Computers 1650 1350 1500 1250 1100 1000 900 1000 600 500 °N' 500 300 C E A B D Name of Companies Number of Computers Demand Number of Computers Production A-E पाँच कंपनियों के कम्प्यूटरों की मांग और उत्पादन संबंधित आँकड़े नीचे दर्शाए गये हैं। इन आँकडों के आधार पर 26-30 दिये गये प्रश्नों के उत्तर दीजिएः