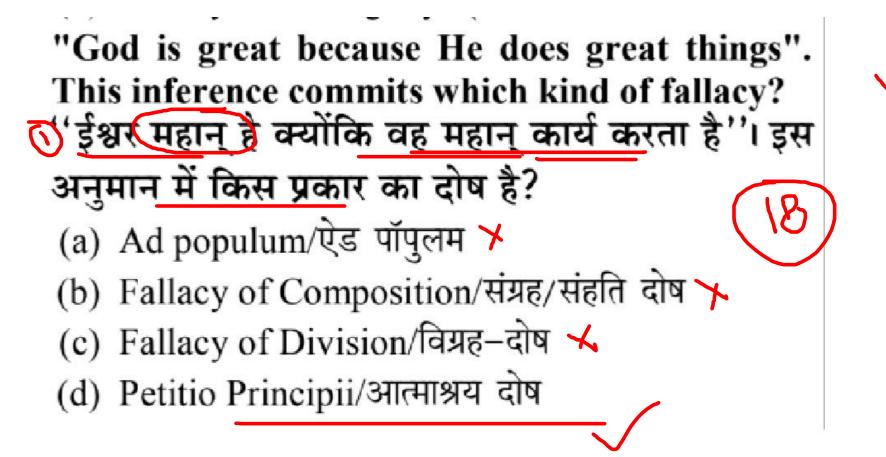

"Everyone believes that there is a soul. Therefore, you should also believe it." This inference commits which kind of fallacy? ''प्रत्येक व्यक्ति मानता है की आत्मा है। आपको भी इसे मानना चाहिए'' इस अनुमान में किस प्रकार का दोष है? (a) Ad hominem/ऐड होमिनेम (b) Ad populum/ऐड पॉपुलम (c) Fallacy of Accident/उपलक्षण/उपाधि दोष (d) Fallacy of Ambiguity/द्वयर्थक दोष