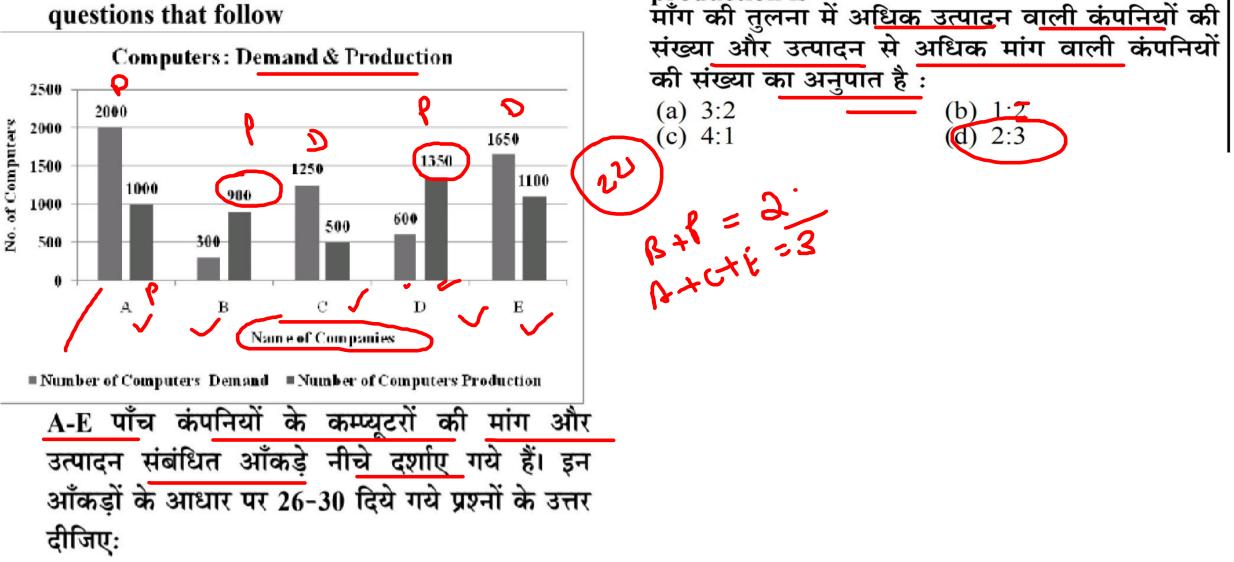

companies

production is

The ratio of the number of companies having more production than demand to that of

more

demand

than

having

| The difference be | etween average demand and                          | 34 |
|-------------------|----------------------------------------------------|----|
|                   | tion of computers of all                           |    |
| companies combin  | ned together is<br>नियों के कंप्यूटरों की औसत मांग |    |
| एक साथ सभी कंप    | नियों के कंप्यूटरों की औसत मांग                    |    |
| और औसत उत्पादन    | का अंतर है :                                       |    |
| (a) 950           | (b) 190                                            |    |
| (c) 180           | (d) 850                                            |    |