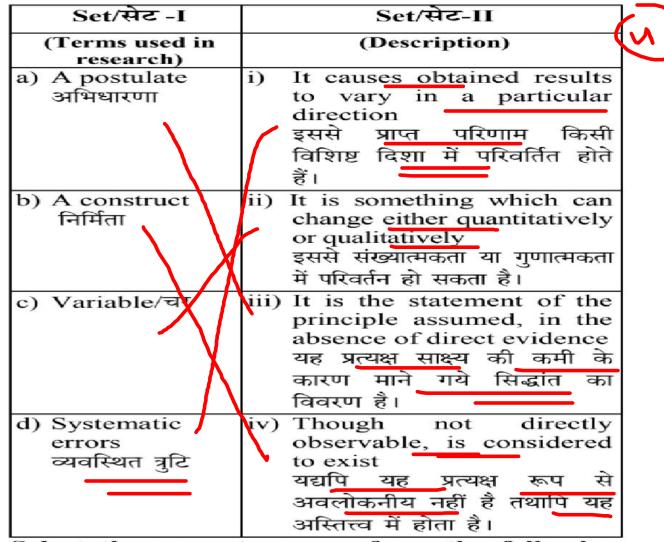

Select the correct answer from the following options.

| निम्न विकल | ल्पों में से | अपना उत्तर | चुनेः                                 |
|------------|--------------|------------|---------------------------------------|
| (a) A-i,   | B-ii,        | C-iii,     | D-iv                                  |
| (b) A-iii, | B-iv.        | C-ii,      | D-i                                   |
| (c) A-ii,  | B-i,         | C-iii,     | D-iv                                  |
| (d) A-iv,  | B-iii,       | C-i,       | D-ii                                  |
| •          | •            | 1          | · · · · · · · · · · · · · · · · · · · |