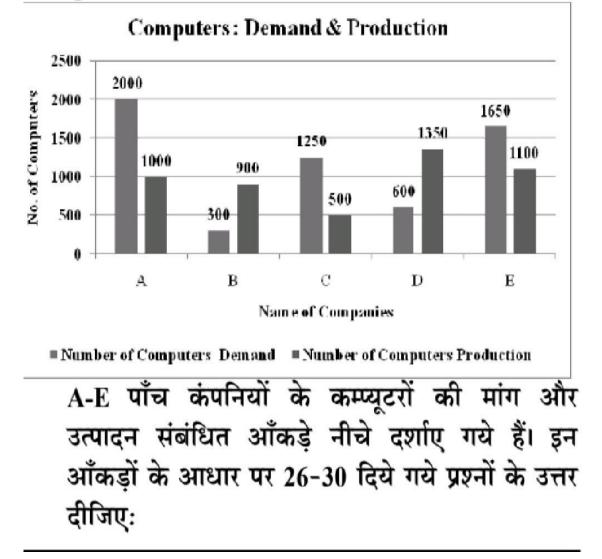

Computers: Demand & Production

2500 2000 2000 of Computers 1650 1350 1500 1250 1100 1000 900 1000 600 500 °N' 500 300 C E A B D Name of Companies Number of Computers Demand Number of Computers Production A-E पाँच कंपनियों के कम्प्यूटरों की मांग और उत्पादन संबंधित आँकड़े नीचे दर्शाए गये हैं। इन आँकडों के आधार पर 26-30 दिये गये प्रश्नों के उत्तर दीजिएः