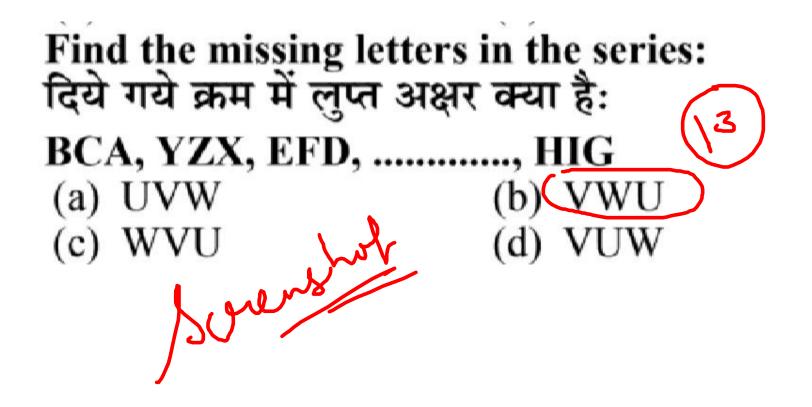

(i), (iv) और (v)                                                                |  |  |  |  |

2021-22 Structured classroom communication can be categorized as 0 व्यवस्थित कक्षा-संप्रेषण को कहा जा सकता है-(a) Inter-personal communication/अंतः वैयक्तिक संप्रेषण (b) Vertical communication/उर्ध्वाधर संप्रेषण (e) Group communication/सामूहिक संप्रेषण (d) Cross-purpose communication/प्रयोजन रोधी संचार

For effective communication inside a<br/>classroom, a teacher should embark upon<br/>कक्षा में एक प्रभावी संप्रेषण हेतु शिक्षक को......कक्षा में एक प्रभावी संप्रेषण हेतु शिक्षक को.....द्वारा शुरूआत करनी चाहिए:<br/>(a) Ideological leanings/वैचारिक झुकाव(b) Innuendos/व्यंग्योक्ति<br/>(c) Issuing attention commands<br/>ध्यान दिए जाने संबंधी निर्देश

(d) Listener analysis/श्रोता संवर्ग का विश्लेषण





## Vinod's mother-in-law is the mother of Amit's mother-in-law. How is Vinod related to Amit? विनोद की सास अमित की सास की माँ है। विनोद

- (a) Vinod is brother of Amit/विनोद अमित का भाई है
- (b) Vinod is father of Amit/विनोद अमित का पिता है
- (c) Vinod is uncle of Amit/विनोद अमित का चाचा है
- (d) Vinod is father-in-law of Amit विनोद अमित का ससुर है





"Everyone believes that there is a soul. Therefore, you should also believe it." This inference commits which kind of fallacy? ''प्रत्येक व्यक्ति मानता है की आत्मा है। आपको भी इसे मानना चाहिए'' इस अनुमान में किस प्रकार का दोष है? (a) Ad hominem/ऐड होमिनेम (b) Ad populum/ऐड पॉपुलम (c) Fallacy of Accident/उपलक्षण/उपाधि दोष (d) Fallacy of Ambiguity/द्वयर्थक दोष



Anil's participation in classroom is indifferent His parents do not find him t