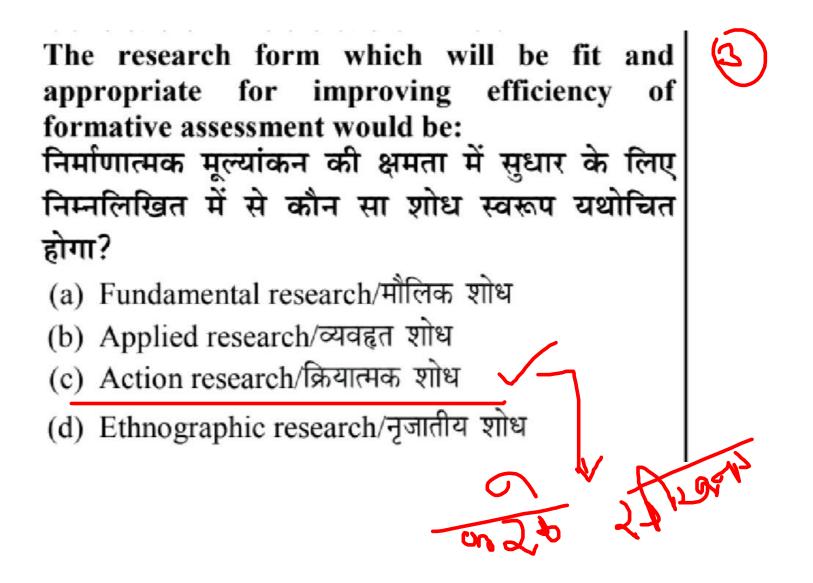

diness level विद्यार्थियों के तत्परता स्तर के सदर्भ में कर सकता है (कैन डू)/कर लेगा (विल डू) के अनुसार शिक्षण को अनुकूल बनाना।
- (C) Introduction of Bio metric based attendance in the class/कक्षा में बायोमेट्रिक आधारित उपस्थिति की शुरूआत करना।
- (I) Diversifying teaching methods in terms of learners' needs/अधिगमकतों की आवश्यकता के अनुसार शिक्षण पद्धतियों को बहविध बनाना।
- E) Involving students, giving responsibility and recognizing the accomplishments उपलब्धि<u>यों का उत्तरदायि</u>त्व देकर तथा अभिज्ञान देकर

विद्यार्थियों को संलिप्त करना।

Choose the correct answer from the options given below. निम्नलिखित विकल्पों में सही उत्तर का चयन करे-

- (a) (B), (D) और (E)/(B), (D) और (E) (b) (A), (B) और (C)/(A), (B) और (C)
- (c) (B), (C) और (D)/(B), (C) और (D)
- (d) (C), (D) और (E)/(C), (D) और (E)





Select the correct answer from the following options.

| निम्न विकल | ल्पों में से | अपना उत्तर | चुनेः                                 |
|------------|--------------|------------|---------------------------------------|
| (a) A-i,   | B-ii,        | C-iii,     | D-iv                                  |
| (b) A-iii, | B-iv.        | C-ii,      | D-i                                   |
| (c) A-ii,  | B-i,         | C-iii,     | D-iv                                  |
| (d) A-iv,  | B-iii,       | C-i,       | D-ii                                  |
| •          | •            | 1          | · · · · · · · · · · · · · · · · · · · |

A university teacher conducts research study where lecture cum demonstration method is used to assess the effect on students' level of participation in terms o