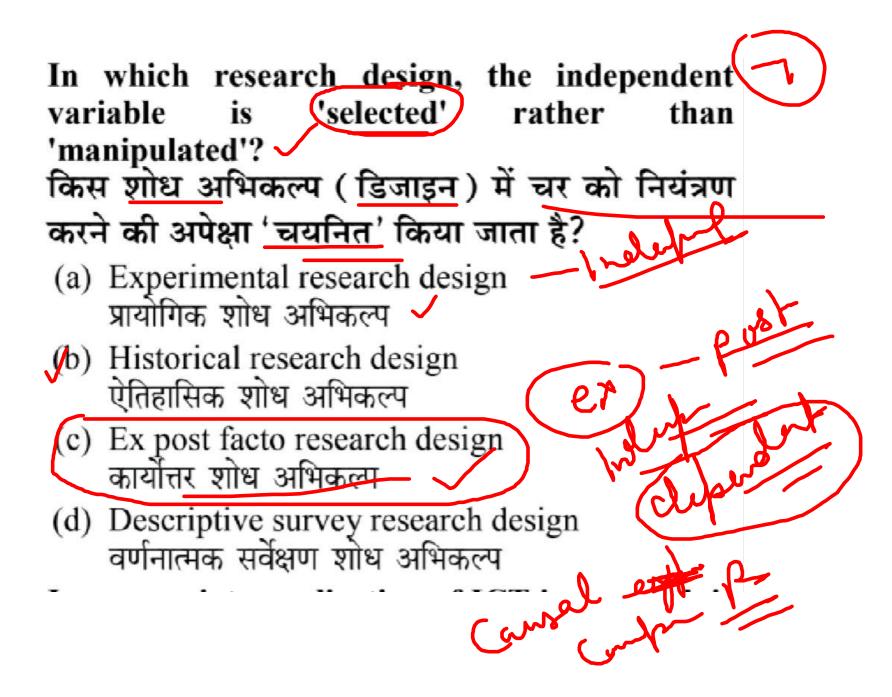

A university teacher conducts research study where lecture cum demonstration method is used to assess the effect on students' level of participation in terms of the socio economic status (SES) of their family and its habitat. Which variable in this study will be called an independent variable?

विश्वविद्यालय के एक शिक्षक ने शोध अध्ययन किया जिसमें विद्यार्थियों के परिवार और उनके आवास के सामाजिक-आर्थिक स्तरों (SES) के अनुसार उनकी सहभागिता के स्तर पर प्रभाव का मूल्यांकन करने के लिए व्याख्यान सह-निदर्शन पद्धति का प्रयोग किया गया। इस अध्ययन में किस चर को स्वतंत्र चर कहा जाएगा?

) Lecture cum demonstration method व्याख्यान-सह प्रदर्शन पद्धति

- (b) Students level of participation विद्यार्थियों का सहभागिता स्तर
- (c) SES of their family उनके परिवार का सामाजिक-आर्थिक स्तर (SES)
- (d) Habitat of the family/परिवार का आवास