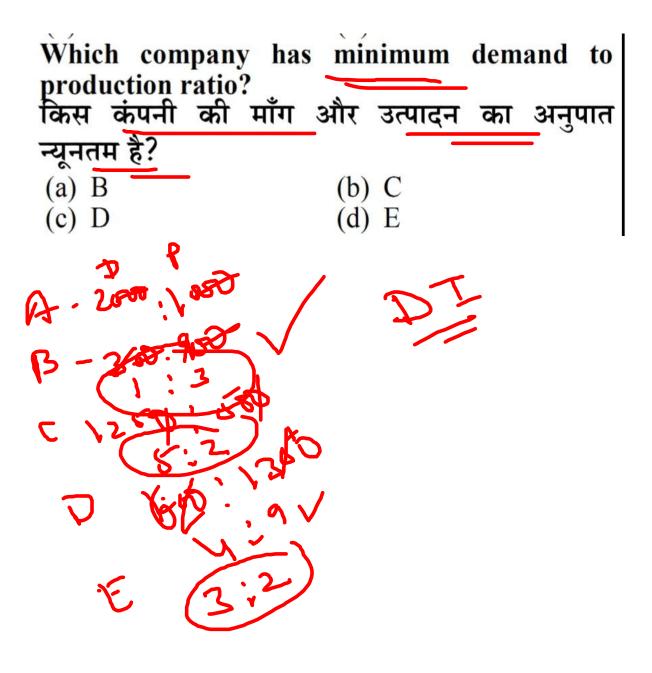

The demand for computers is less than the<br/>production of computers in how many<br/>companies?<br/>कंप्यूटरों की मांग उनके उत्पाद के सापेक्ष कितनी<br/>कंपनियों में कम है?(a) 4(b) 3(c) 1(d) 2

The demand of computers of Company D is<br/>more than that of the demand of the computers<br/>of Company B by<br/>कंपनी D के कंप्यूटरों की माँग कंपनी B के कंप्यूटरों<br/>की माँग की तुलना में अधिक है :(a) 1.5 times/1.5 गुना(b) 2 times/2 गुना(c) 2.5 times/2.5 गुना(d) 3 times/3 गुना